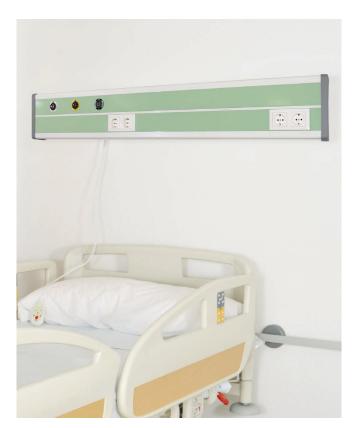

## TECHNICAL WAY

Basic horizontal bedhead

The **TECHNICAL WAY Bedhead unit** is a wall bedhead that integrates the supply of medical gases, power, telephone and computer plugs, etc...

It can be mounted either in single, double or triple bars, effectively separating the electricity cables and the gas pipes. Our technical office will adjust the dimensions, colours and final equipment to the specific needs of each project upon demand.